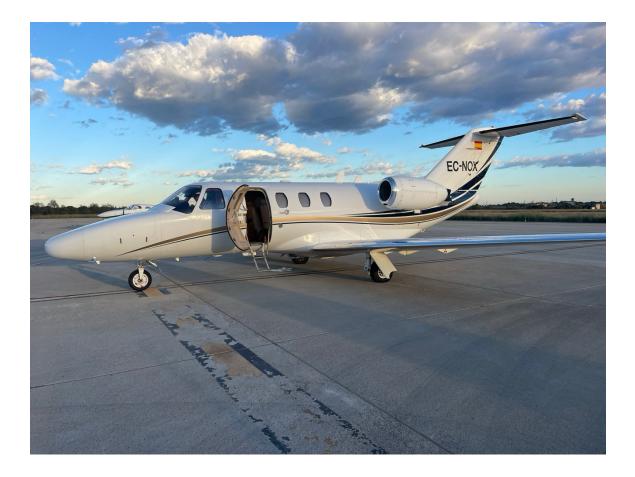

## 2002 Cessna Citation CJ1

Serial No. 525-0495

**EC-NOX** 

Total Airframe Time: 3075 hours On ProParts Landings: 2370

| Engine Hours   | Engines | Engines on Partial TAP Blue Elite |  |  |
|----------------|---------|-----------------------------------|--|--|
|                | Left    | Right                             |  |  |
| Time since new | 3075    | 3075                              |  |  |

## Exterior

Repainted 2018 Overall White with Gold and Dark Blue stripes