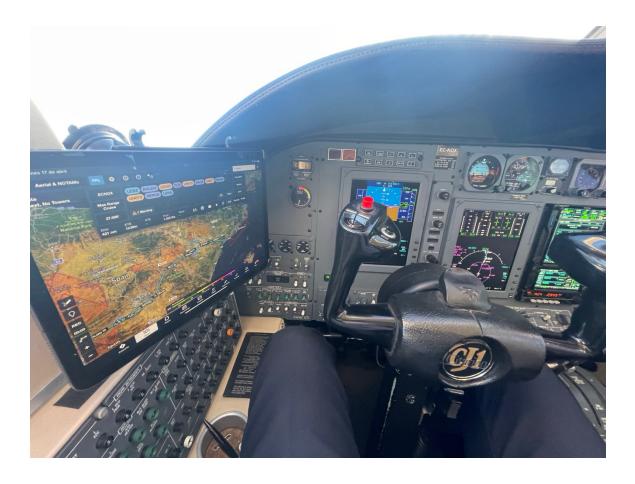

| TCAS                                                                                                                                          | Collins Proline 21, 3-tube EF<br>n Garmin GTN 750Xi<br>Garmin GTN 650Xi<br>Honeywell CAS 66<br>Dual Garmin GTX 345R<br>King KN 63<br>King KR 87<br>Universal UNS 1L<br>Garmin GPS 400 | Autopilot<br>EGPWS<br>Rad Alt<br>ADC<br>Radar<br>ELT<br>Audio Panel                                                                | Collins<br>Honeywell Mk VIII<br>Collins ALT 55B<br>Dual ADC 3000<br>Collins WXR 800<br>Artex C406-2<br>Garmin GMA 35 |
|-----------------------------------------------------------------------------------------------------------------------------------------------|---------------------------------------------------------------------------------------------------------------------------------------------------------------------------------------|------------------------------------------------------------------------------------------------------------------------------------|----------------------------------------------------------------------------------------------------------------------|
| dry-B complia<br>Indirect lightni<br>Cockpit speak<br>50 Cu Ft oxyg<br>Extended taild<br>Aft, flush mou<br>Permanent da<br><b>Airframe on</b> | ng with deluxe refreshment co<br>er mute switch<br>en<br>cone baggage with carpet<br>nted, coat rod<br>ata transfer unit<br><b>ProParts</b><br>510 interface between GTN 65           | entre<br>EROS oxygen i<br>Safeflite N1 cor<br>44 AH battery<br>Belted toilet<br>Sheepskin cove<br>Cescom mainte<br>50/750 and iPad | e S transponders<br>mask and goggles<br>mputer<br>ers on crew seats                                                  |