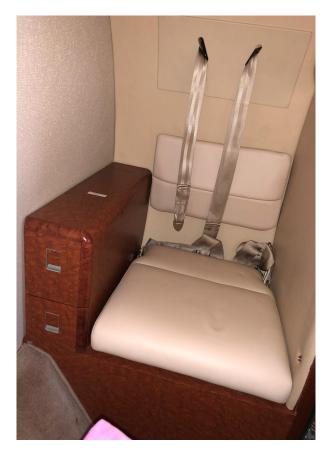

## Interior

Partial refurbishment 2018 Standard interior with Beige leather seats. Wood veneer cabinetry. Aft, belted, nonflushing toilet.