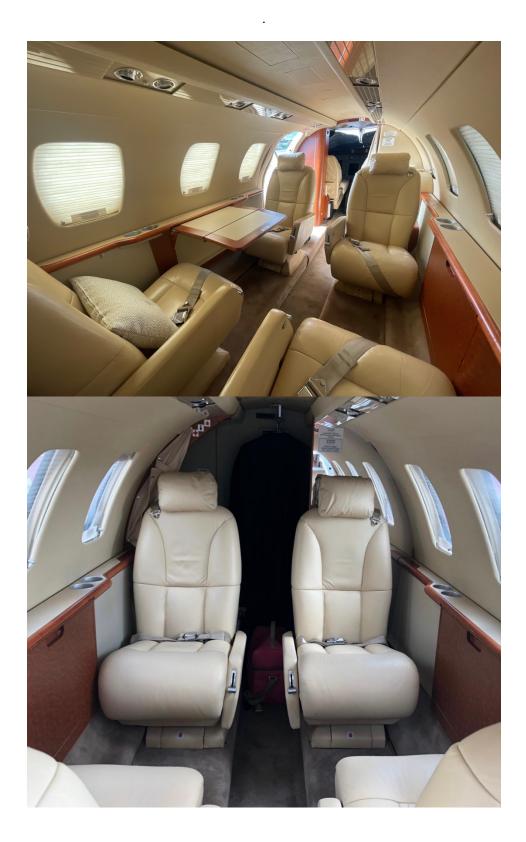

## Interior

Partial refurbishment 2018 Standard interior with Beige leather seats. Wood veneer cabinetry. Aft, belted, nonflushing toilet.