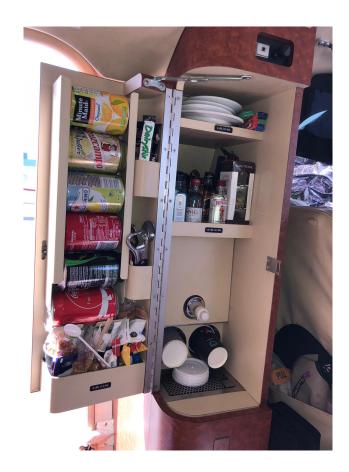

| TCAS                                                                                                                                          | Collins Proline 21, 3-tube EF<br>n Garmin GTN 750Xi<br>Garmin GTN 650Xi<br>Honeywell CAS 66<br>Dual Garmin GTX 345R<br>King KN 63<br>King KR 87<br>Universal UNS 1L<br>Garmin GPS 400 | Autopilot<br>EGPWS<br>Rad Alt<br>ADC<br>Radar<br>ELT<br>Audio Panel                                                                | Collins<br>Honeywell Mk VIII<br>Collins ALT 55B<br>Dual ADC 3000<br>Collins WXR 800<br>Artex C406-2<br>Garmin GMA 35 |
|-----------------------------------------------------------------------------------------------------------------------------------------------|---------------------------------------------------------------------------------------------------------------------------------------------------------------------------------------|------------------------------------------------------------------------------------------------------------------------------------|----------------------------------------------------------------------------------------------------------------------|
| dry-B complia<br>Indirect lightni<br>Cockpit speak<br>50 Cu Ft oxyg<br>Extended taild<br>Aft, flush mou<br>Permanent da<br><b>Airframe on</b> | ng with deluxe refreshment co<br>er mute switch<br>en<br>cone baggage with carpet<br>nted, coat rod<br>ata transfer unit<br><b>ProParts</b><br>510 interface between GTN 65           | entre<br>EROS oxygen i<br>Safeflite N1 cor<br>44 AH battery<br>Belted toilet<br>Sheepskin cove<br>Cescom mainte<br>50/750 and iPad | e S transponders<br>mask and goggles<br>mputer<br>ers on crew seats                                                  |