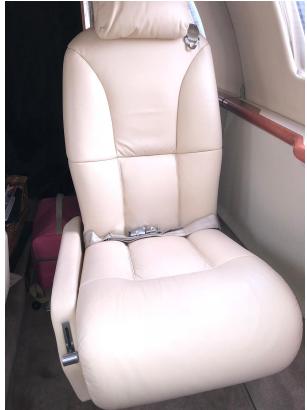

## Interior

Partial refurbishment 2018 Standard interior with Beige leather seats. Wood veneer cabinetry. Aft, belted, nonflushing toilet.