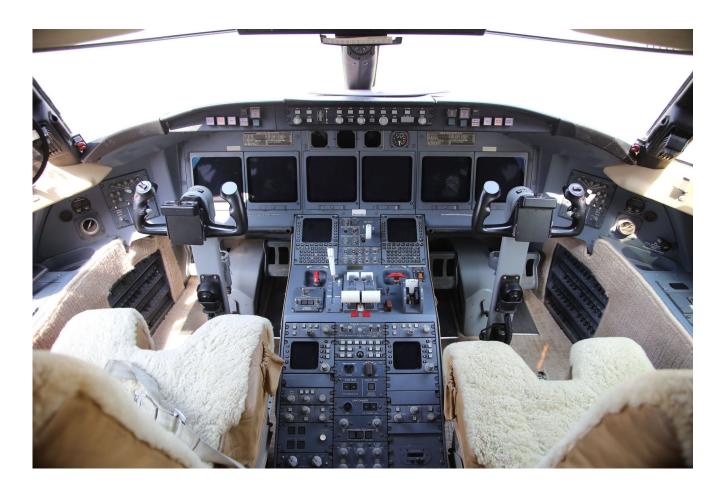

| Avionics    | Collins Proline IV, 6-tube EFIS |              |                                |
|-------------|---------------------------------|--------------|--------------------------------|
| Com         | Collins VHF 422D                | IRS          | Dual Litton 101                |
| Nav         | Dual Collins VIR 432            | ADC          | Dual Collins 850C              |
| ADF         | Dual Collins ADF 462            | HF           | Dual Collins HF 9000 w/ SELCAL |
| DME         | Dual Collins DME 442            | Radar        | Collins TWR 850                |
| Transponder | Dual Collins TDR 94D            | FDR          | L3 FA 2100                     |
| FMS         | Dual Collins FMC 6000           | CVR          | L3 FA2100                      |
| GPS         | Dual Collins GPS 4000S          | <b>EGPWS</b> | Honeywell Mk V                 |
| Rad Alt     | Collins ALT 55B                 | TCAS         | Collins TCAS II Ch 7.1         |
| ELT         | Artex 406-2                     | Autopilot    | Collins 4000                   |