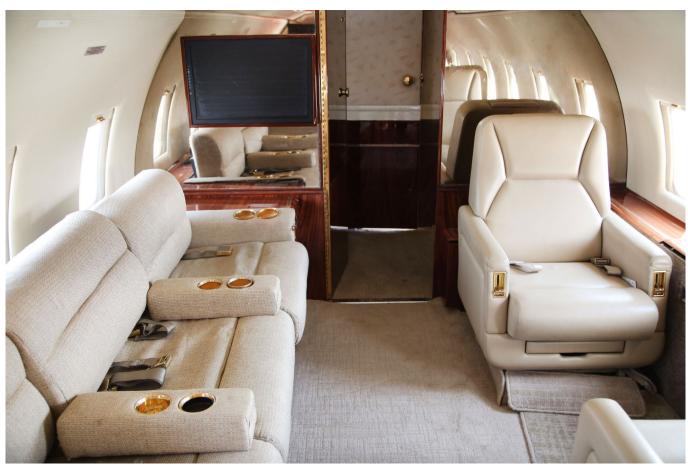

## Interior

Partialy refurbished 2016

12 passenger interior in Beige leather. Forward - 2-place club opposite a 4-place conference group around a hi lo table. Aft – 2-place club, opposite a 4-place divan in Beige fabric. High gloss, medium wood veneer cabinetry with Gold plate accessories. Aft toilet with vanity. Forward S-galley with sink, coffee maker and warming oven.

Entertainment centre includes DVD player with 12 disc changer, VCR players with forward and aft 24" Rosen monitors.