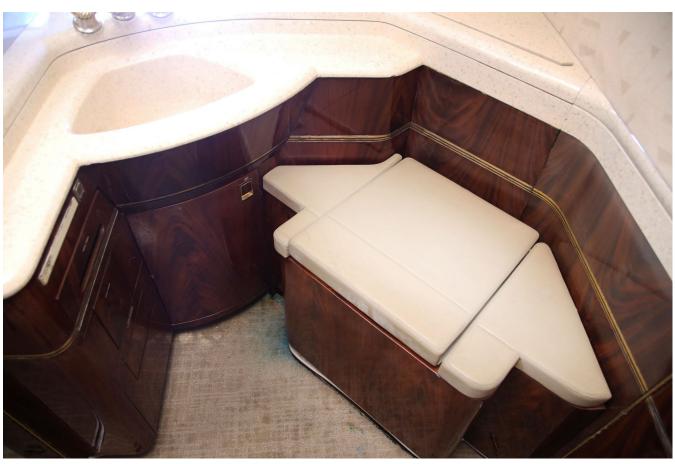

## Interior

Partialy refurbished 2016

12 passenger interior in Beige leather. Forward - 2-place club opposite a 4-place conference group around a hi lo table. Aft – 2-place club, opposite a 4-place divan in Beige fabric. High gloss, medium wood veneer cabinetry with Gold plate accessories. Aft toilet with vanity. Forward S-galley with sink, coffee maker and warming oven.