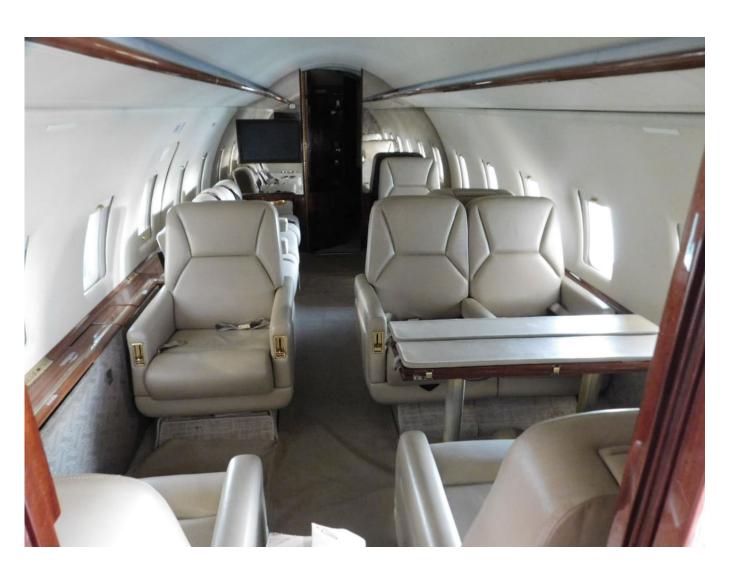

## Interior

Partialy refurbished 2016

12 passenger interior in Beige leather. Forward - 2-place club opposite a 4-place conference group around a hi lo table. Aft – 2-place club, opposite a 4-place divan in Beige fabric. High gloss, medium wood veneer cabinetry with Gold plate accessories. Aft toilet with vanity. Forward S-galley with sink, coffee maker and warming oven.