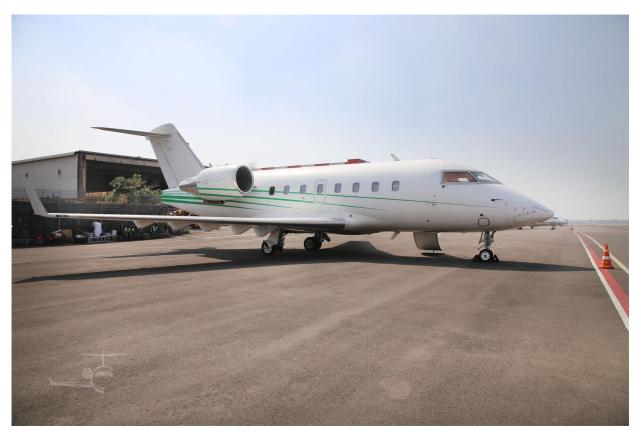

## **Exterior**

Repainted 2007 Overall Matterhorn White with Green stripes

Location: India

All details are subject to verification and are not intended as a definitive representation.