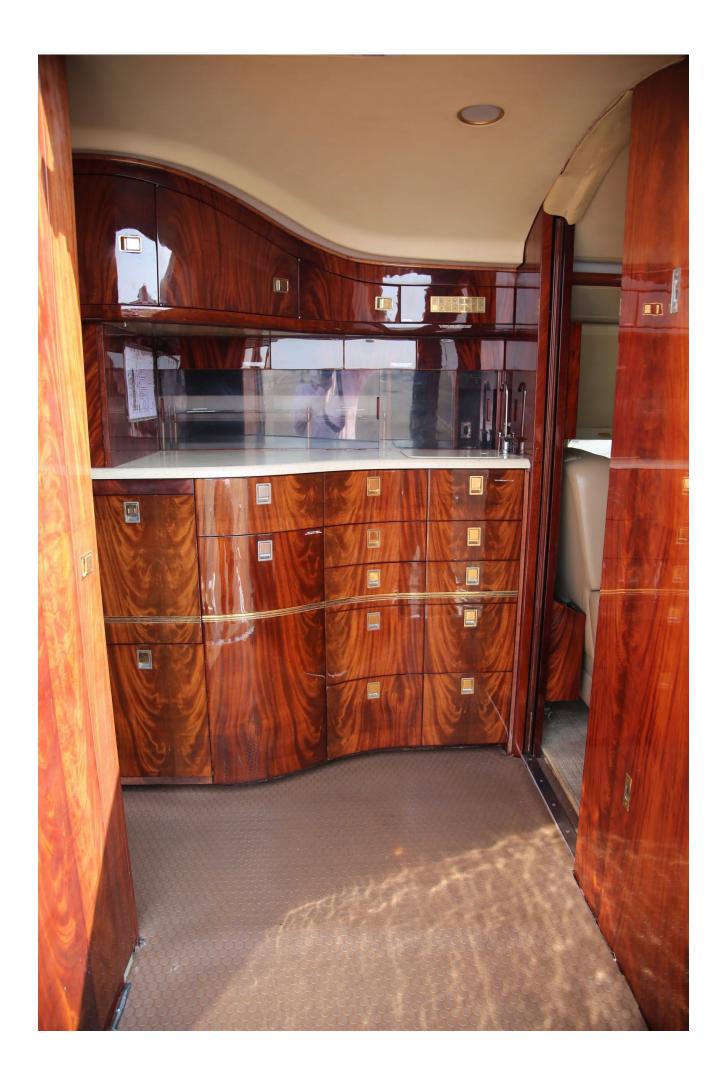

## Interior

Partialy refurbished 2016

12 passenger interior in Beige leather. Forward - 2-place club opposite a 4-place conference group around a hi lo table. Aft – 2-place club, opposite a 4-place divan in Beige fabric. High gloss, medium wood veneer cabinetry with Gold plate accessories. Aft toilet with vanity. Forward S-galley with sink, coffee maker and warming oven.