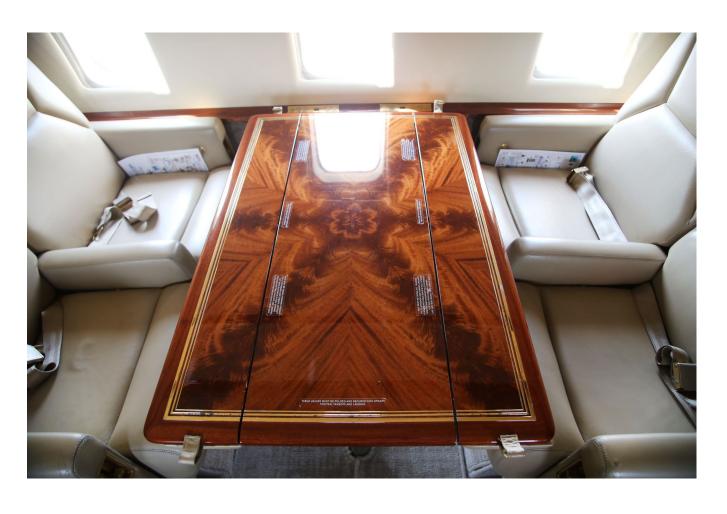

## Interior

Partialy refurbished 2016

12 passenger interior in Beige leather. Forward - 2-place club opposite a 4-place conference group around a hi lo table. Aft – 2-place club, opposite a 4-place divan in Beige fabric. High gloss, medium wood veneer cabinetry with Gold plate accessories. Aft toilet with vanity. Forward S-galley with sink, coffee maker and warming oven.