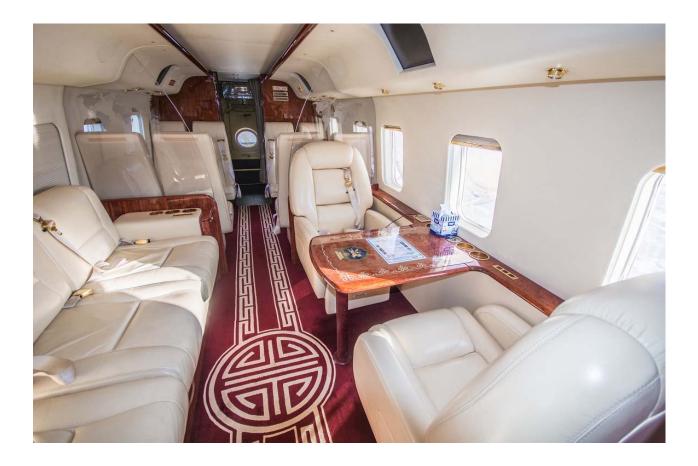

### Interior:

13 passenger VVIP interior.
Forward - 3-place divan opposite a 2-place club with a fixed executive table.
Aft – 8-place club layout with stowaway executive tables.
Glass partition between forward and aft compartments.
All seats in Cream leather with Gold plate accessories. High gloss wood veneer cabinetry.
Burgundy patterned carpet. Aft toilet and baggage storage.
Entertainment system with forward bulkhead monitor and four monitors in overhead locations.