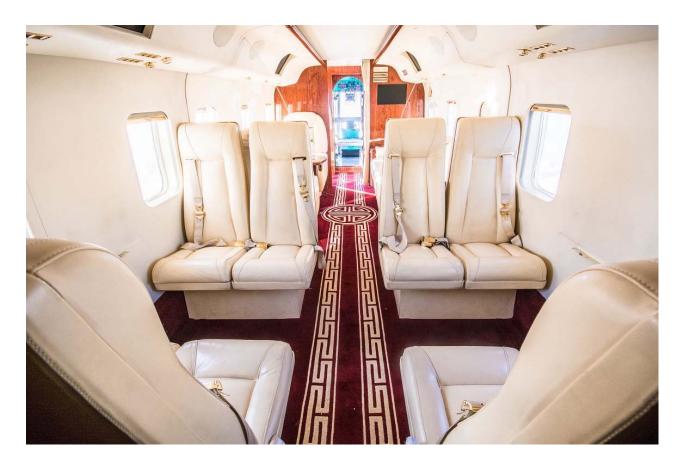

### Interior:

13 passenger VVIP interior.
Forward - 3-place divan opposite a 2-place club with a fixed executive table.
Aft – 8-place club layout with stowaway executive tables.
Glass partition between forward and aft compartments.
All seats in Cream leather with Gold plate accessories. High gloss wood veneer cabinetry.
Burgundy patterned carpet. Aft toilet and baggage storage.
Entertainment system with forward bulkhead monitor and four monitors in overhead locations.