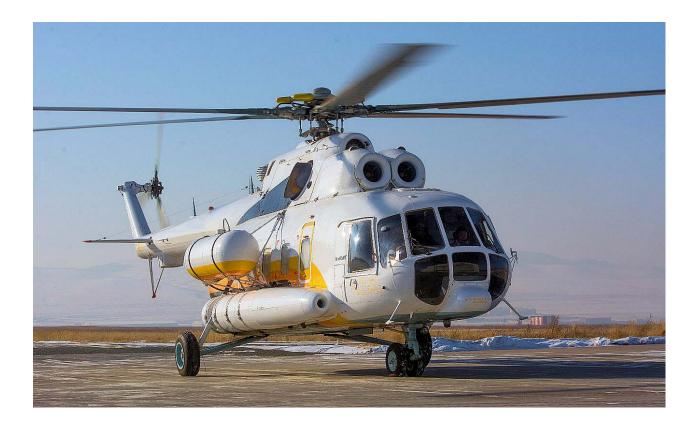

# 2011 Mil Mi-8AMT

Serial No. 00496114709U

JU-6600

Total airframe time: 655 hours

| Engine Hours:  | Klimov TV3-117VM. |       |
|----------------|-------------------|-------|
| -              | Left              | Right |
| Time since new | 1183              | 1183  |

#### Exterior:

Overall White with Yellow, Orange and Black stripes