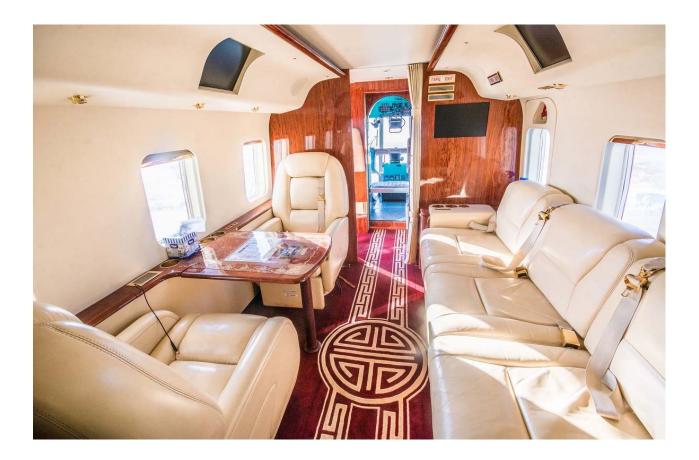

### Interior:

13 passenger VVIP interior.
Forward - 3-place divan opposite a 2-place club with a fixed executive table.
Aft – 8-place club layout with stowaway executive tables.
Glass partition between forward and aft compartments.
All seats in Cream leather with Gold plate accessories. High gloss wood veneer cabinetry.
Burgundy patterned carpet. Aft toilet and baggage storage.
Entertainment system with forward bulkhead monitor and four monitors in overhead locations.