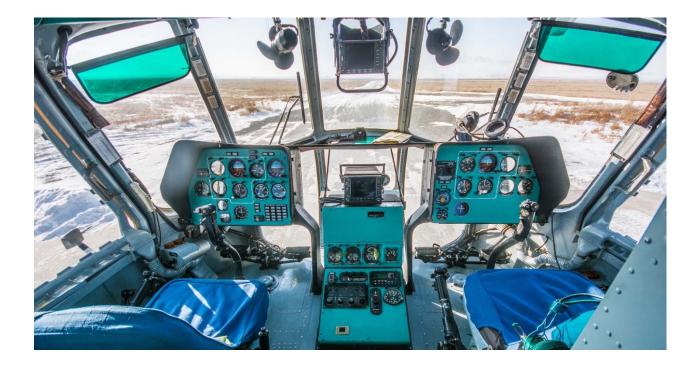

| APU:              | lvchenko Al-9B   |
|-------------------|------------------|
| Time since new    | 44               |
| Time between over | <b>hauls</b> 150 |

| AVIONICS.   |                |       |               |
|-------------|----------------|-------|---------------|
| Autopilot   | AP-34          | Com   | ORLAN-85ST    |
| Rad Alt     | A-037          | ADF   | APK-15M       |
| GPS/Nav/com | Garmin GNS 530 | DME   | King KN 63    |
| ELT         | 406            | Radar | King RDR 2000 |
| CVR         | P-503B         | MFD   | King KMD 850  |
|             |                |       |               |

#### Features

Avionica

Dual controlsAnti-icing systemLong range fuel system with internal aux fuel tankand external fuel tankStandby horizonRecent calendar time overhaul