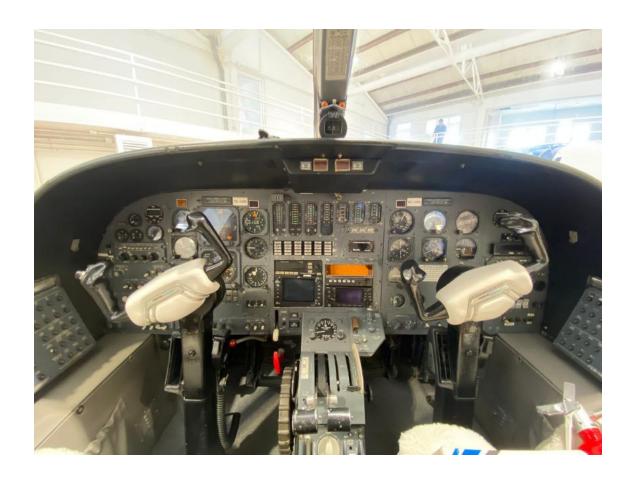

## 1972 Cessna Citation 500

Airframe Total Time: 7800 hours Landings: 6820

Engines: Pratt and Whitney JT15D-1A

 Left
 Right

 Time since new
 5084
 7501

 Time since o/haul
 3393
 903

**Avionics** 

GPS/Nav/Com Garmin GNS 430 Autopilot Bendix FGS 70

Com King KY 196A

Nav King KNS 80 GPS Trimble TNL 2000

**Transponder** Garmin GTX 330 **ELT** Artex C406 **DME** Yes **Radar** Bendix RDR 82

ADF Dual King KDF Rad Alt Collins ALT 50

**HF** 800 Sunair

## **Features**

EU Ops compliant
Sierra Eagle modification (increased fuel and gross weight)
Single pilot certified
Freon air conditioning
Mode S transponders

Aft couch mod

Angle of attack indicator

Recent new tyres and cabin windows