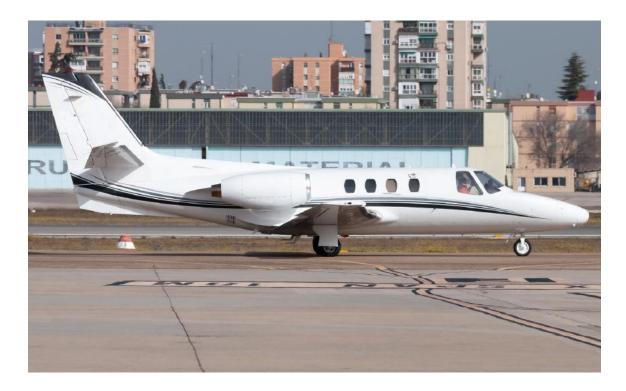

## 1972 Cessna Citation 500

Airframe Total Time: 7800 hours Landings: 6820

Engines: Pratt and Whitney JT15D-1A

 Left
 Right

 Time since new
 5084
 7501

 Time since o/haul
 3393
 903

**Avionics** 

GPS/Nav/Com Garmin GNS 430 Autopilot Bendix FGS 70

## **Exterior**

Recently repainted Overall White with Green and Black stripes

**Location: Spain** 

Specifications are subject to verification and are not intended as a definitive representation.