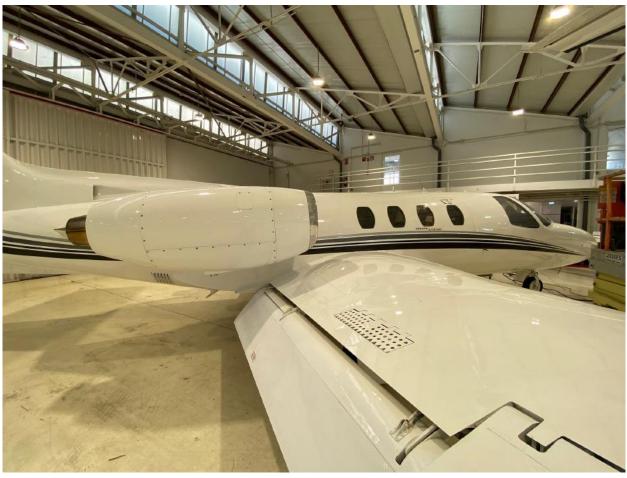

E** Yes **Radar** Bendix RDR 82

ADF Dual King KDF Rad Alt Collins ALT 50

**HF** 800 Sunair



## **Features**

EU Ops compliant
Sierra Eagle modification (increased fuel and gross weight)
Single pilot certified
Freon air conditioning
Mode S transponders

Aft couch mod

Angle of attack indicator

Recent new tyres and cabin windows

Sheepskin covers on crew seats

## **Exterior**

Recently repainted Overall White with Green and Black stripes

## Interior

Recently refurbished

6 passenger seats in Beige leather. Forward left refreshment centre, opposite a 2-place divan; Two aft-facing seats. Aft – 2-place couch. High gloss, wood veneer cabinetry. Grey carpet.

**Location: Spain** 

Specifications are subject to verification and are not intended as a definitive representation.