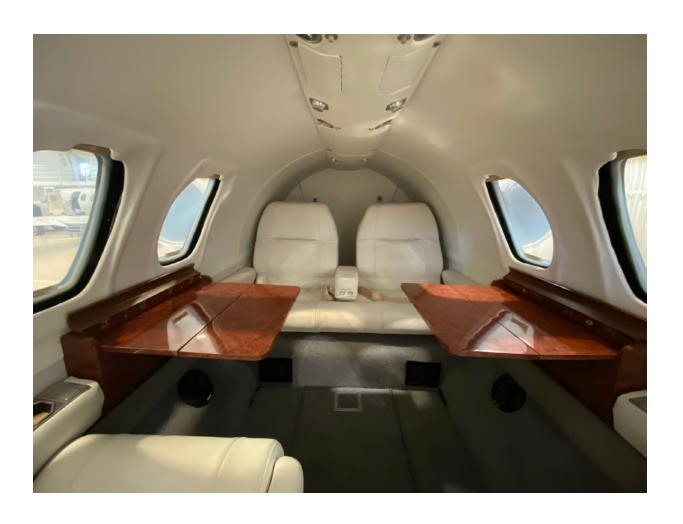

## Interior

Recently refurbished

6 passenger seats in Beige leather. Forward left refreshment centre, opposite a 2-place divan; Two aft-facing seats. Aft – 2-place couch. High gloss, wood veneer cabinetry. Grey carpet.