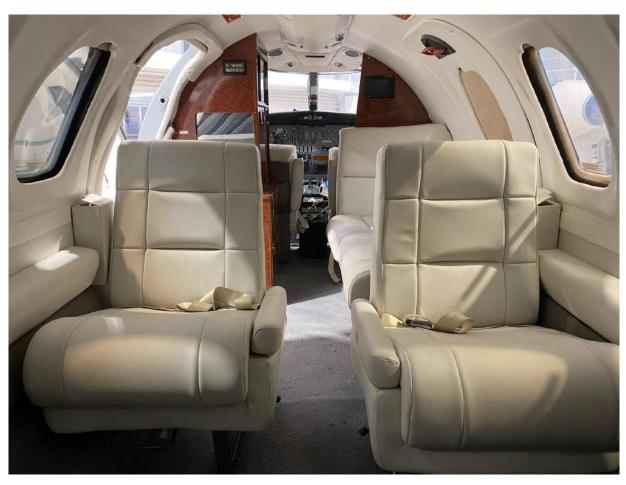

## Interior

Recently refurbished

6 passenger seats in Beige leather. Forward left refreshment centre, opposite a 2-place divan; Two aft-facing seats. Aft – 2-place couch. High gloss, wood veneer cabinetry. Grey carpet.