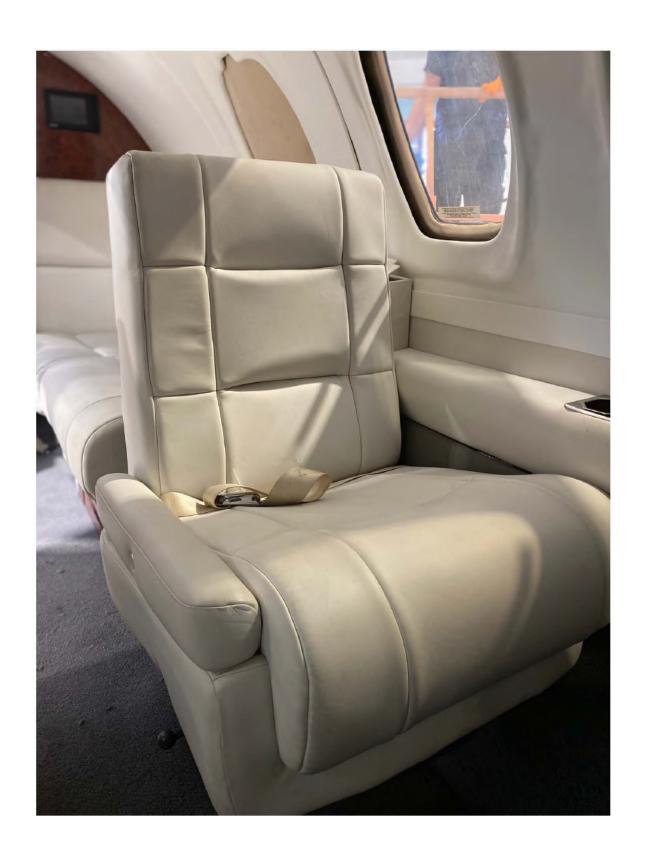

## Interior

Recently refurbished

6 passenger seats in Beige leather. Forward left refreshment centre, opposite a 2-place divan; Two aft-facing seats. Aft – 2-place couch. High gloss, wood veneer cabinetry. Grey carpet.