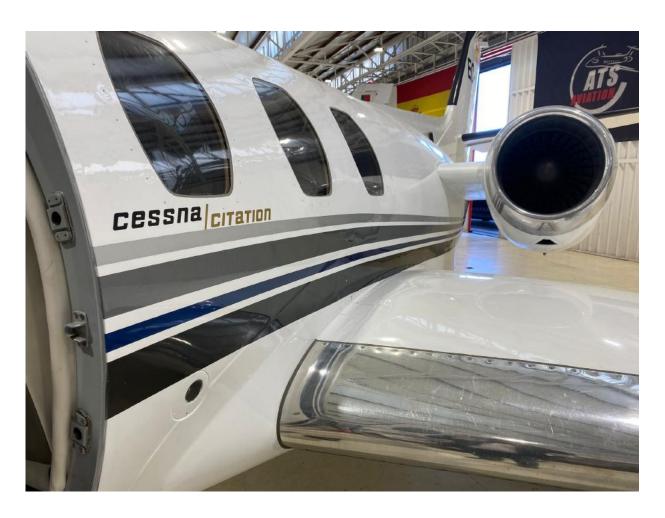

DME** Yes **Radar** Bendix RDR 82

ADF Dual King KDF Rad Alt Collins ALT 50

**HF** 800 Sunair



## **Features**

EU Ops compliant
Sierra Eagle modification (increased fuel and gross weight)
Single pilot certified
Freon air conditioning
Mode S transponders

Aft couch mod

Angle of attack indicator

Recent new tyres and cabin windows

Sheepskin covers on crew seats

## **Exterior**

Recently repainted Overall White with Green and Black stripes

## Interior

Recently refurbished

6 passenger seats in Beige leather. Forward left refreshment centre, opposite a 2-place divan; Two aft-facing seats. Aft – 2-place couch. High gloss, wood veneer cabinetry. Grey carpet.

**Location: Spain** 

Specifications are subject to verification and are not intended as a definitive representation.