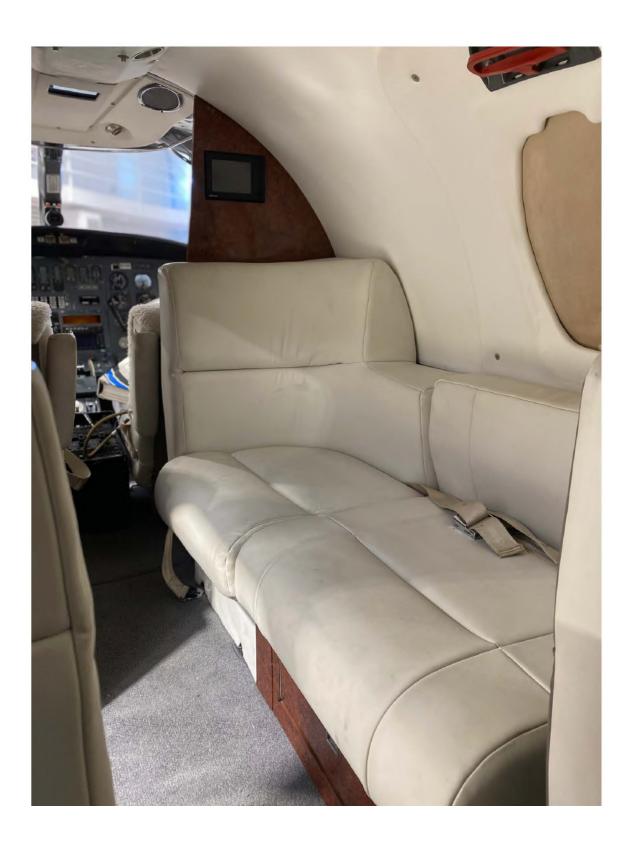

## Interior

Recently refurbished

6 passenger seats in Beige leather. Forward left refreshment centre, opposite a 2-place divan; Two aft-facing seats. Aft – 2-place couch. High gloss, wood veneer cabinetry. Grey carpet.