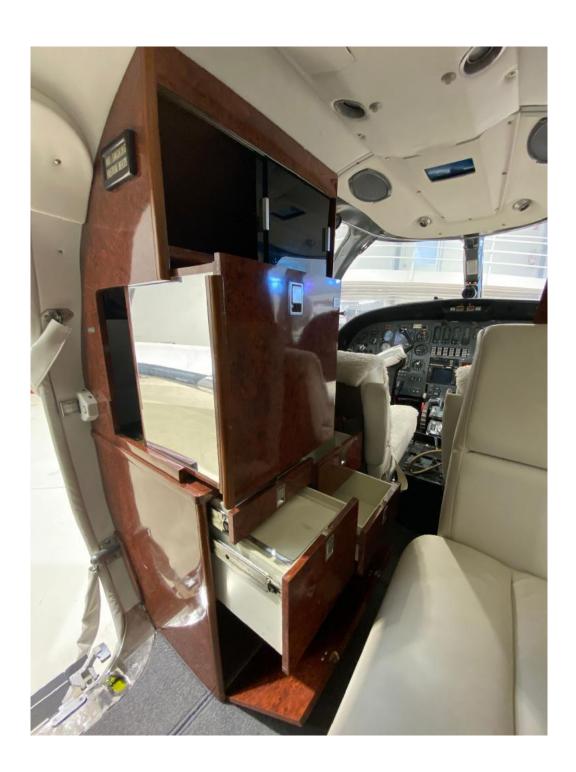

## Interior

Recently refurbished

6 passenger seats in Beige leather. Forward left refreshment centre, opposite a 2-place divan; Two aft-facing seats. Aft – 2-place couch. High gloss, wood veneer cabinetry. Grey carpet.