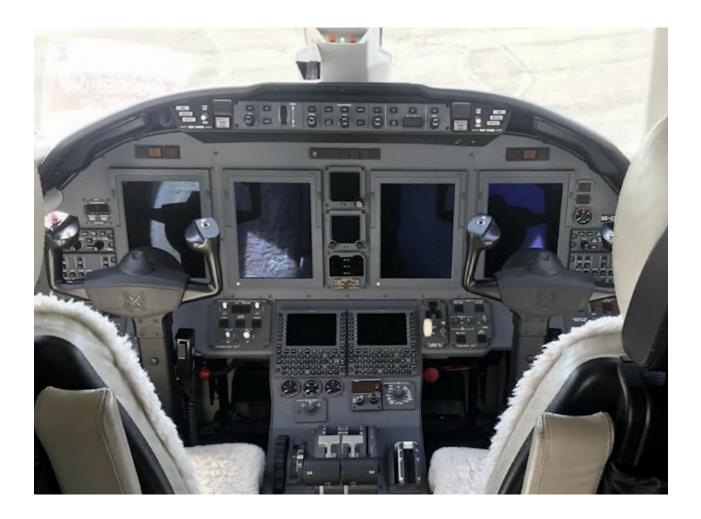

## 2019 Cessna Citation XLS+

| Total Time:                                                           |                                                                    | 1555 Hours                                  | ProTech               | / Pro Parts                                              | Landings: 1083                                                                                                                                               |
|-----------------------------------------------------------------------|--------------------------------------------------------------------|---------------------------------------------|-----------------------|----------------------------------------------------------|--------------------------------------------------------------------------------------------------------------------------------------------------------------|
| Engines:                                                              |                                                                    | Power Advantage+                            |                       |                                                          |                                                                                                                                                              |
| Time Since New                                                        |                                                                    | <b>Left</b><br>1555/1083                    | <b>Right</b><br>1555/ | 1083                                                     |                                                                                                                                                              |
| APU:                                                                  |                                                                    | 880/1396 - Honeywell RE100XL / AuxAdvantage |                       |                                                          |                                                                                                                                                              |
| Avionics<br>Com<br>DME<br>Radar<br>FMS<br>EGPWS<br>CVR<br>FDR<br>TCAS | Dual C<br>Dual C<br>Collins<br>Dual C<br>Honey<br>L3 FA2<br>L3 FA2 |                                             | 00<br>00              | Nav<br>ADF<br>Transponder<br>GPS<br>ELT<br>Rad Alt<br>HF | Dual Collins NAV 4000/4500<br>Collins ADF 4000<br>Dual Collins TDR 94D<br>Collins GPS 4000S<br>Artex C406<br>Collins ALT 4000<br>Collins HF 9000 with SELCAL |
| Features<br>RVSM compliant                                            |                                                                    |                                             |                       | XM weather                                               |                                                                                                                                                              |