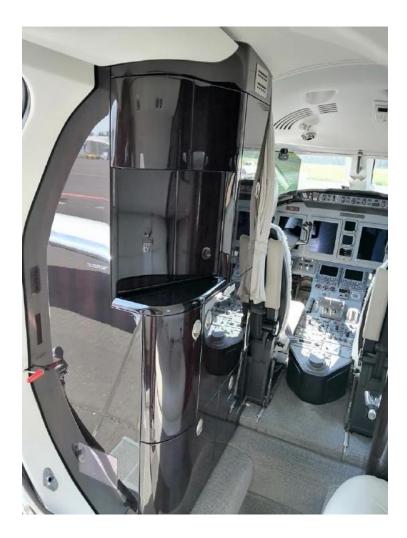

## Interior

Eight passenger interior in Light Grey leather. Centre, 4-place club; forward, 2-place couch; aft, 2 forward-facing seats. Forward, left hand, deluxe refreshment centre, opposite forward closet. High gloss, Dark Wood cabinetry. Externally serviced toilet. Sheepskin covers on crew seats.