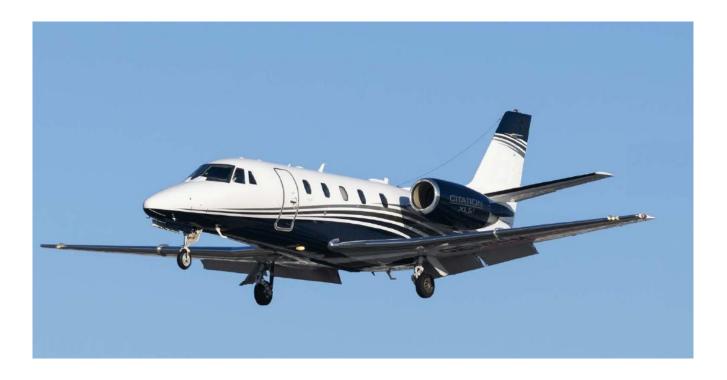

## Exterior

White over Metallic Blue with Silver, Grey and Blue stripes

Location: Europe

Specifications are subject to verification and should not be taken as a definitive representation