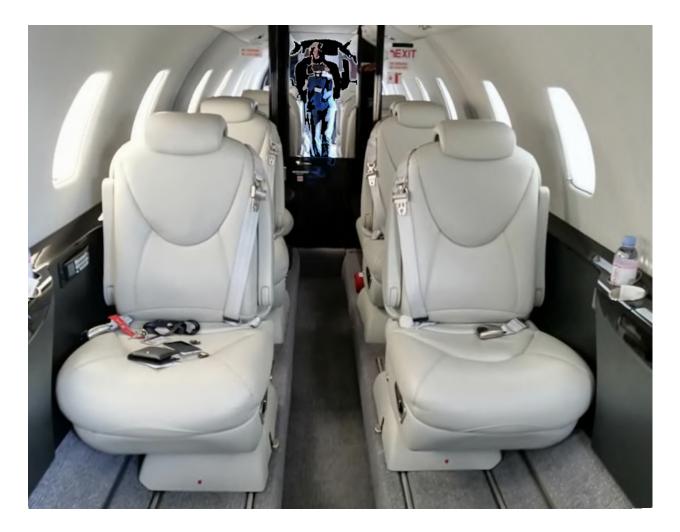

## Interior

Eight passenger interior in Light Grey leather. Centre, 4-place club; forward, 2-place couch; aft, 2 forward-facing seats. Forward, left hand, deluxe refreshment centre, opposite forward closet. High gloss, Dark Wood cabinetry. Externally serviced toilet. Sheepskin covers on crew seats.